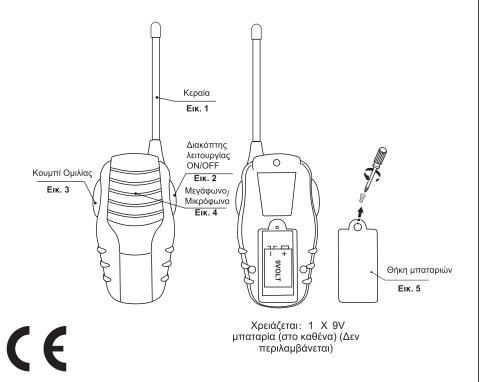

#### ΤΡΟΠΟΣ ΛΕΙΤΟΥΡΓΙΑΣ

- 1. Ανοίξτε το κάλυμμα της θήκης μπαταριών (Εικ. 5) και συνδέστε μία μπαταρία 9V στο κάθε walkie talkie. Ξανακλείστε καλά το κάλυμμα.
- 2. Γυρίστε τον διακόπτη "ON/OFF" (Εικ. 2) στη θέση "ON".
- 3. Πιέστε το κουμπί ομιλίας (Εικ. 3) για να μεταδώσετε το σήμα και μιλήστε με κανονική ένταση προς το μεγάφωνο/μικρόφωνο (Εικ. 4).
- 4. Αφήστε το κουμπί ομιλίας (Εικ. 3) για να λάβετε το μήνυμα από το συνομιλητή σας.
- 5. Η βέλτιστη μετάδοση και λήψη σήματος επιτυγχάνεται όταν η εύκαμπτη κεραία (Εικ. 1) βρίσκεται σε κάθετη θέση.