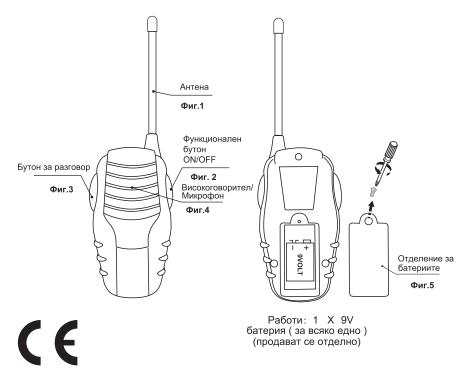

### Функциониране

- 1. Отворете капачето на отделението за батериите (фиг. 5) и поставете 6 батерии 1.5V "АА" (3 х АА за всяко). Затворете отново капачето
- 2. Завъртете превключвателя "ON / OFF" (фиг. 2) в положение "ON".
- 3. Натиснете бутона за говорене (Фиг. 3), за да предадете сигнала и да говорите с нормална сила на звука към микрофона (Фиг. 4).
- 4. Освободете бутона за разговор (фиг. 3), за да получите съобщението от обаждащия се.
- 5. Оптимално предаване и приемане на сигнал се постига, когато гъвкавата антена (фиг. 1) е във вертикално положение.