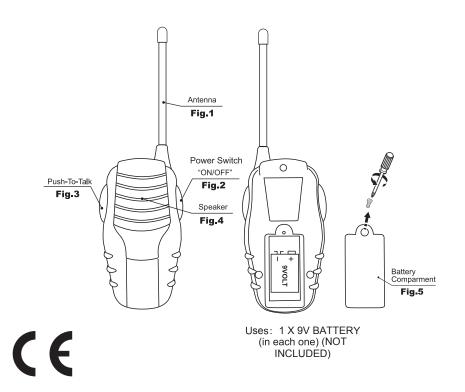

### **HOW TO OPERATE**

- 1. Open BATTERY COMPARTMENT(Fig.5) and snap in a 9-volt battery in each walkie talkie, replace door firmly.
- 2. Turn the "ON/OFF" switch(Fig.2) to "ON".
- 3. Press the "PUSH-TO-TALK" button(Fig. 3) for transmitting, and speak in a normal voice level into the speaker/microphone grille(Fig. 4)
- 4. Release the "PUSH-TO-TALK" button(Fig.3) for receiving.
- Best transmission and reception are obtained when the FLEXIBLE ANTENNA(Fig. 1) is held in vertical position.