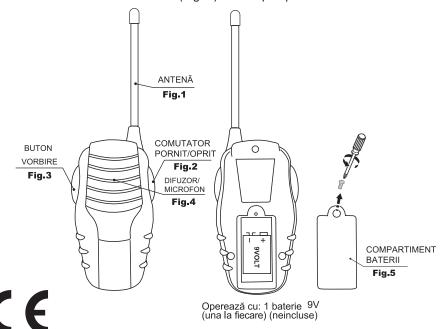

### **MOD DE UTILIZARE**

- Deschideţi capacul compartimentului bateriilor (Fig.5) şi instalaţi o baterie 9V în fiecare walkie talkie. Închideţi înapoi compartimentul bateriilor.
- 2. Mutați comutatorul "PORNIT/OPRIT ON/OFF" pe poziția "ON/PORNIT".
- 3. Apăsați butonul BUTON VORBIRE (Fig.3) ca să transmiteți semnalul și vorbiți cu nivel de voce normală la difuzor/microfon (Fig.4).
- 4. Eliberați butonul BUTON VORBIRE (Fig.3) ca să recepționați mesajul interlocutorului.
- 5. Transmisia și recepția optimă a semnalului se realizează atunci când antena flexibilă (Fig. 1) este în pozitie verticală.